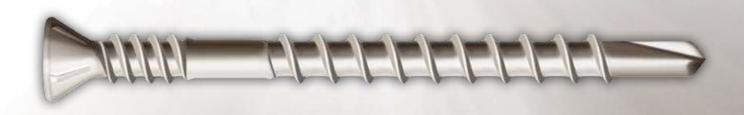

Pre-drills and countersinks itself reducing installation time

## **Self-Drilling Point**

Pre-drills & countersinks itself reducing installation time.

Pre-drilling close to the edge of timber end grain is recommended to avoid timber splitting.