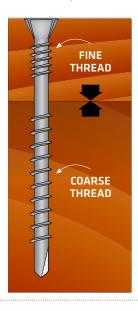

#### **Double Thread (Fine + Coarse Thread)**

- Offers superior fixing strength for your deck.
- The Fine Thread locks into the decking, while the Coarse Thread locks into the timber joist.
- Having a Fine Thread close to the head of the screw retains the screw strength, while also keeping the screw head flush with the top of the deck not allowing the decking timber to move down the screw shank during shrinkage.