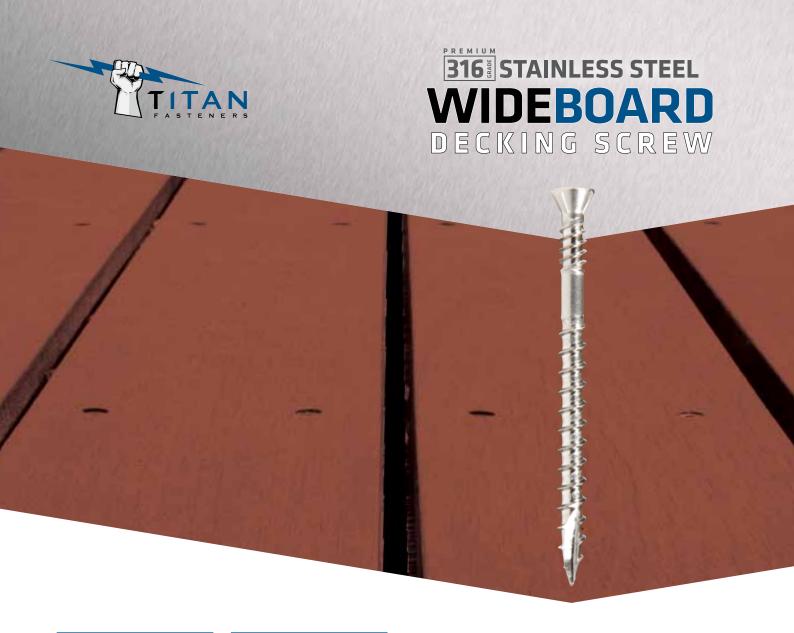

# **PRODUCT FEATURES**

### **Double Thread (Fine + Coarse Thread)**

- Offers superior fixing strength for your deck.
- The Fine Thread locks into the decking, while the Coarse Thread locks into the timber joist.
- Having a Fine Thread close to the head of the screw retains the screw strength, while also keeping the screw head flush with the top of the deck not allowing the decking timber to move down the screw shank during shrinkage.
- The smooth section on the screw ensures easy pull down and also allows for timber shrinkage between the underside of deck and top of the joist holding the head in a constant position with the top of the deck.

# T25 Star Drive Head

FINE THREAD

Provides a unique, aesthetically pleasing look to your deck.

## Type 17 Point

Helps the screw penetrate quickly into the decking.

#### **Countersunk Head**

With nibs under the head for countersinking.