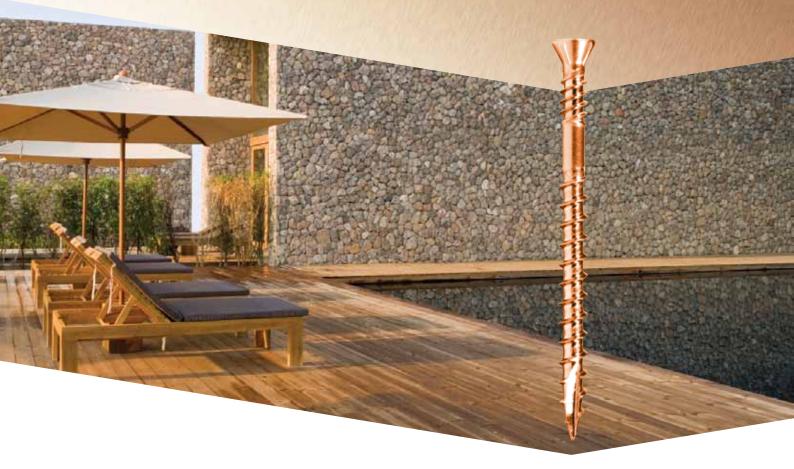

# SILICON BRONZE DOUBLE THREAD DECKING SCREW

## 10g x 65mm

T20 Screwdriver Bit included

Qty: 400 Screws per box

### Double Thread (Fine + Coarse Thread)

- Offers superior fixing strength for your deck.
- The Fine Thread locks into the decking, while the Coarse Thread locks into the timber joist.
- Having a Fine Thread close to the head of the screw retains the screw strength, while also keeping the screw head flush with the top of the deck not allowing the decking timber to move down the screw shank during shrinkage.
- The smooth section on the screw ensures easy pull down and also allows for timber shrinkage between the underside of deck and top of the joist holding the head in a constant position with the top of the deck.

## T20 Star Drive Hd

**O** Provides a

Provides a unique, aesthetically pleasing look to your deck.

#### Type 17 Point

Helps the screw penetrate quickly into the decking.

### **Countersunk Head**

With nibs under the head for countersinking.

#### Silicon Bronze

Offers an elegant looking finish to your job.