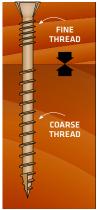

### Double Thread (Fine + Coarse Thread)

- Offers superior fixing strength for your deck.
- The Fine Thread locks into the decking, while the Coarse Thread locks into the timber joist.
- Having a Fine Thread close to the head of the screw retains the screw strength, while also keeping the screw head flush with the top of the deck not allowing the decking timber to move down the screw shank during shrinkage.
- The smooth section on the screw ensures easy pull down and also allows for timber shrinkage between the underside of deck and top of the joist holding the head in a constant position with the top of the deck.