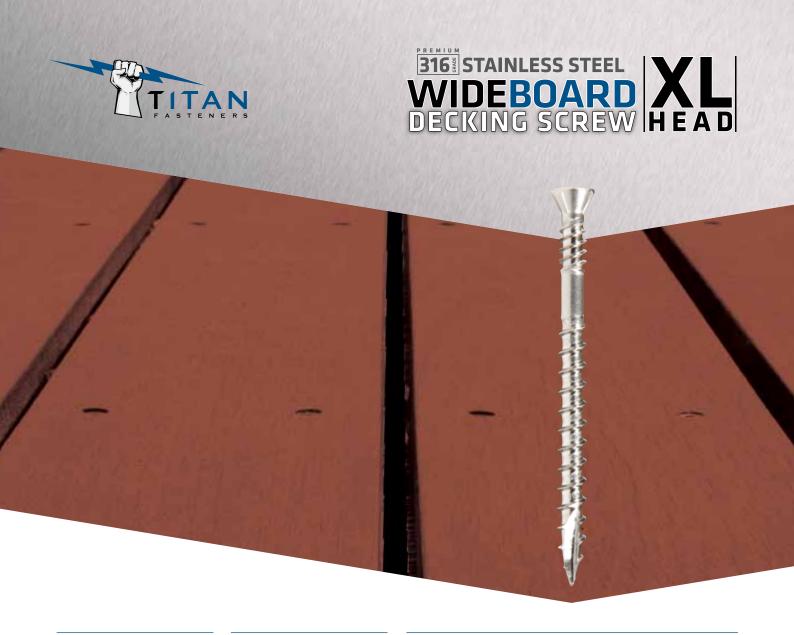

### Double Thread (Fine + Coarse Thread)

- Offers superior fixing strength for your deck.
- The Fine Thread locks into the decking, while the Coarse Thread locks into the timber joist.
- · Having a Fine Thread close to the head of the screw retains the screw strength, while also keeping the screw head flush with the top of the deck not allowing the decking timber to move down the screw shank during shrinkage.
- The smooth section on the screw ensures easy pull down and also allows for timber shrinkage between the underside of deck and top of the joist holding the head in a constant position with the top of the deck.

# T30 Star Drive Head

FINE THREAD

X-Large Head

Offers users a distinguishing look to their deck, where the screw is made a feature.

## Type 17 Point

Helps the screw penetrate quickly into the decking.

### **Countersunk Head**

With nibs under the head for countersinking.